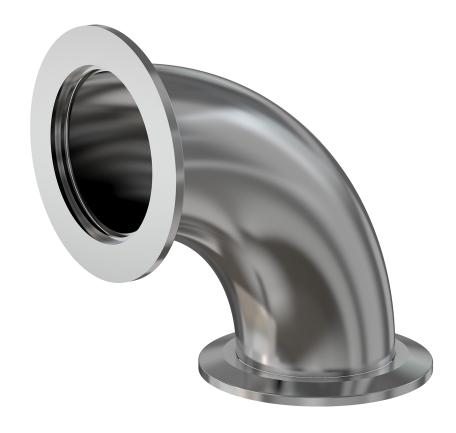

# ISO-KF 90 radius elbow NW-50 90-degree radius elbow

Part number: 2E-NW-50B

## ISO-KF 90 radius elbow NW-50 90-degree radius elbow

- ISO-KF flanges are manufactured in accordance with DIN 28403 and ISO 2861
- Most common standard lengths and sizes listed
- Many others available, including a range of 316L material and preps for metric tubing
- Contact us at 800-824-4166 if you can't find exactly what you need

#### 2E-NW-50B

| Parameters        | Specifications                                                |
|-------------------|---------------------------------------------------------------|
| Flange Size       | DN 50 ISO-KF                                                  |
| Elbow Type        | Radius 90 Degree                                              |
| Material          | 304 stainless                                                 |
| Tube OD           | 2"                                                            |
| Port Length       | 3.15"                                                         |
| Vacuum Range      | FKM: 1 · 108 mbar to 1 bar Metal seal: 1 · 1010 mbar to 1 bar |
| Temperature Range | FKM: -20 °C to 180 °C<br>Metal seal: -270 °C to 150 °C        |
| Weight            | 0.99 lbs                                                      |