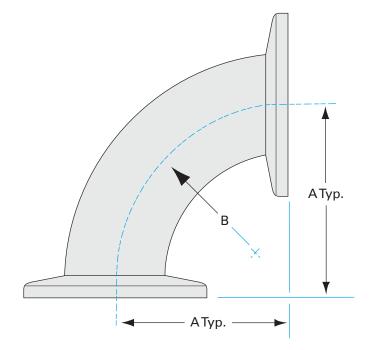

Similar Image

| Dimensions<br>(in inches) |       |  |
|---------------------------|-------|--|
| Dim A                     | 3.15" |  |
| Dim B                     | 3.00" |  |

#### 2E-NW-50B

| Parameters        | Specifications                                                |
|-------------------|---------------------------------------------------------------|
| Flange Size       | DN 50 ISO-KF                                                  |
| Elbow Type        | Radius 90 Degree                                              |
| Material          | 304 stainless                                                 |
| Tube OD           | 2"                                                            |
| Port Length       | 3.15"                                                         |
| Vacuum Range      | FKM: 1 · 108 mbar to 1 bar Metal seal: 1 · 1010 mbar to 1 bar |
| Temperature Range | FKM: -20 °C to 180 °C<br>Metal seal: -270 °C to 150 °C        |
| Weight            | 0.99 lbs                                                      |